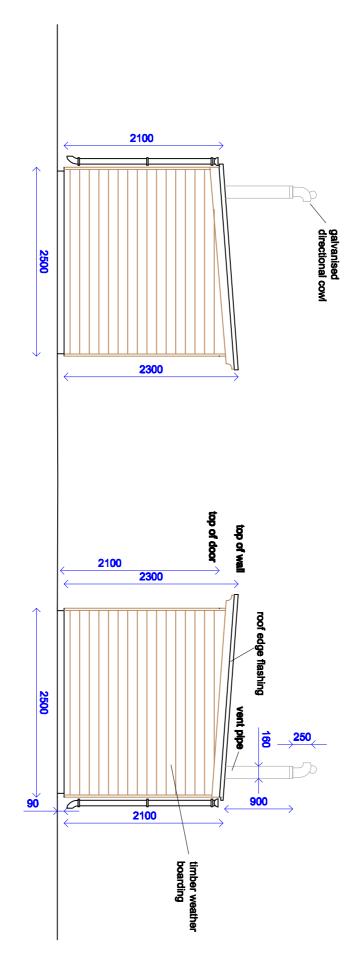

|                               | DIII. D.Waud                | www.rialsu.cu.uk               |
|-------------------------------|-----------------------------|--------------------------------|
| LET SPECIALISTS               | Dm B Wara                   |                                |
|                               | Drg. No.                    | latsol Ltd<br>91: 01686 412653 |
|                               | Date 09.4.08 Scal           |                                |
| Full Access<br>side elevation |                             | IE COMPOST TOILET SPECIALISTS  |
| Full Access                   | side elevation              |                                |
|                               | Compus Iwn -<br>Full Access |                                |