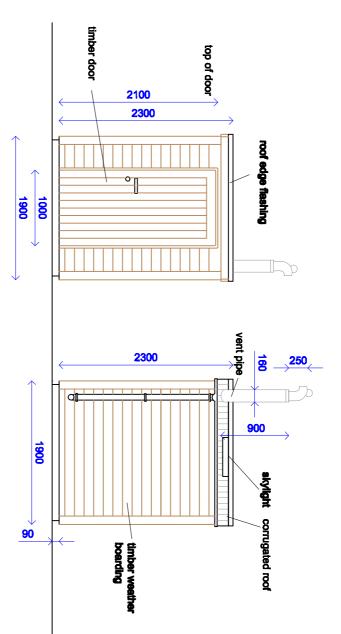

| www.natsol.co.uk | Natsol Ltd<br>Tel: 01686 412653 | THE COMPOST TOILET SPECIALISTS |                | いけのう                         |
|------------------|---------------------------------|--------------------------------|----------------|------------------------------|
| Dm. B.Wade       | Drg. No.                        | Date 03.9.10 Scale 1:50        | front and rear | Compus Twin -<br>Full Access |